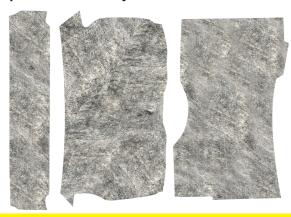

Each kit includes the correct material to cover specific interior areas including floors, firewalls, headliners, trunks and more. Designed using the right amount of material to control vibrations and eliminate undesirable noises such as tire, road and engine noise, all while blocking heat transferred from the engine bay and hot exhausts.

# Insulation kits are CNC cut for precise fit & easy installtion