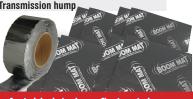

#### INDIVIDUAL PRE-CUT KITS

| ган # | Description                             |
|-------|-----------------------------------------|
| 50026 | INSULATION KIT - High Transmission hump |
| 50027 | DAMPING KIT - High Transmission hump    |
| 50019 | INSULATION KIT - Low Transmission hump  |
| 50018 | DAMPING KIT - Low Transmission hump     |

Damping Kit reduces noise & vibration throughout the vehicle

For the quietest, most comfortable interiors, first put down the damping kit, then use the insulation kit to create the perfect environment inside your cab.