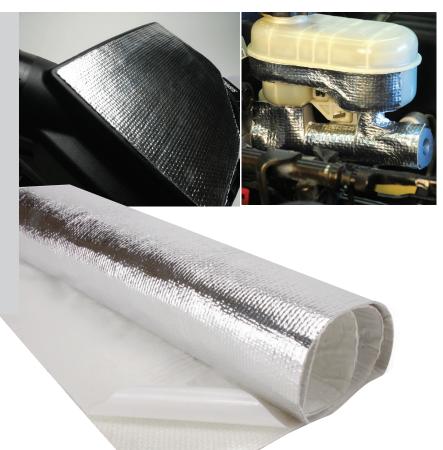

## Heat Screen<sup>™</sup> Reflective Radiant Matting

Heat Screen™ is an excellent method for reflecting unwanted heat from areas and surfaces needing protection. With a thickness of only .060 inches, Heat Screen requires minimal clearance and is capable of withstanding 2000°F of radiant heat. Ideal for protecting body panels, floor boards, gas tanks, fairings and for use under carpeting to name a few. Uses include race vehicles, marine, truck, SUV's, RV's, aviation and industrial applications. Aggressive adhesive backing for easy installation.

- High temperature resistant
- Keep vehicle interiors cooler
- Protect body panels
- Ideal for covering intake air tubes, air boxes, firewalls, floorboards & more
- Position in vehicle interior over high heat area's such as transmission tunnel, mufflers & catalytic converters
- Aggressive adhesive backing for easy install