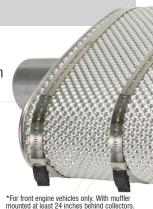

# 2-Piece Muffler Shield Kit

Designed to reduce radiant heat coming off your muffler resulting in a cooler interior and protection from damaging heat. This 2-piece shield is made from 10mil dimpled aluminum and a 1/8" glass fiber insulator that can be easily trimmed to fit most mufflers. Includes tough stainless steel positive locking ties for a secure installation.

## **Features:**

Insulating inner layer Heat reflective outter layer Stainless steel straps for secure fit Handles direct heat up to 1100°F

### Kit Includes:

One Sheet - 42" x 24" Dimpled Aluminum One Sheet - 51" x 24" Glass Fiber Insulation Four - 40" x ½" Positive Locking Ties FREE Locking Tie Tool

Part # **Description** 10529 **Muffler Shield Kit** 