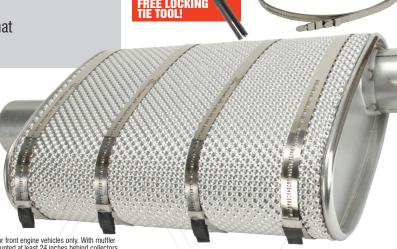

# 2-Piece Muffler Shield Kit

Designed to reduce radiant heat coming off your muffler resulting in a cooler interior and protection from damaging heat. This 2-piece shield is made from 10mil dimpled aluminum and a 1/8" glass fiber insulator that can be easily trimmed to fit most mufflers. Includes tough stainless steel positive locking ties for a secure installation.

## **Features:**

Insulating inner layer Heat reflective outter layer Stainless steel straps for secure fit Handles direct heat up to 1100°F

### Kit Includes:

One Sheet - 42" x 24" Dimpled Aluminum One Sheet - 51" x 24" Glass Fiber Insulation Four - 40" x ½" Positive Locking Ties FREE Locking Tie Tool

Part # **Description** 10529 **Muffler Shield Kit** 