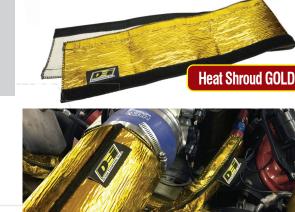

## LINE SLEEVING

Cool Cover GOLD

Heat Sheath GOLD"

Heat Shroud GOLD is made from the same high temperature materials but with the added convenience of hook & loop closure with open edges. Without the need of removing one end of connected wires, cables and hoses, simply wrap around whatever needs protection and close edges.