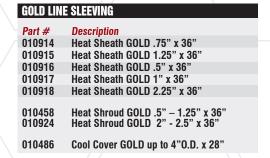

## LINE SLEEVING

Cool Cover GOLD

Heat Sheath GOLD"

## **GOLD Line Sleeving**

Manufactured from our high temperature Metalized Polyimide lamination, bonded to a robust 20oz heat treated glass fiber base material, the DEI line of Gold sleeving will protect and keep components cool in the most demanding applications. Able to reflect direct heat up to 800°F makes DEI Gold line sleeving the perfect choice to keep critical lines, air intakes and hoses cool and protected.

- 20oz. heat treated base glass
- Lock weave pattern
- Metalized Polyimide lamination
- Base glass radiant heat to 1100°F
- Easy to cut or trim to size
- High temperature Hook and Loop
- .031" thick
- · Only available from DEI
- 67% reflection of heat during Heat Flux testing
- Tested to FSTM 191.5100 standards
- Tested to ASTM D1117 standards