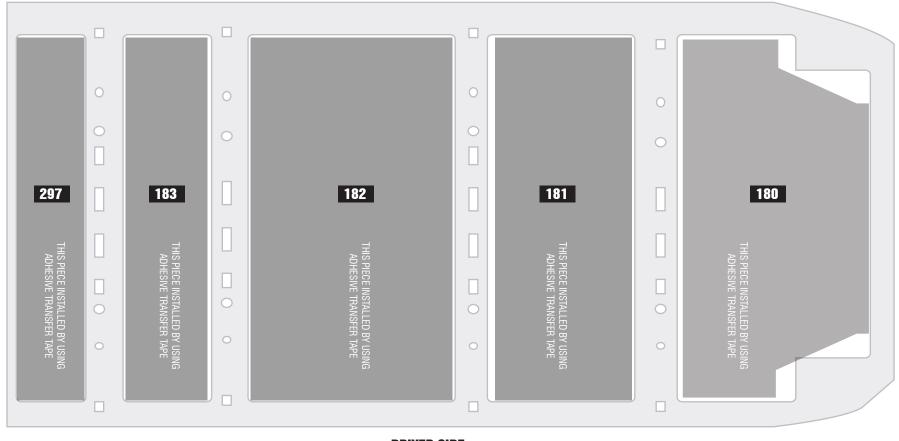

|
| Insulation Panel 192 | <u> </u>  |
| Insulation Panel 193 | <u> </u>  |
| Insulation Panel 194 | <u> </u>  |
| Insulation Panel 195 | 2         |
| Insulation Panel 288 | <u> </u>  |
| Insulation Panel 289 | <u> </u>  |
| Insulation Panel 290 | <u> </u>  |
| Insulation Panel 291 | <u> </u>  |
| Insulation Panel 292 | <u> </u>  |
| Insulation Panel 293 | <u> </u>  |
| Insulation Panel 294 | <u> </u>  |
| Insulation Panel 295 | <u>1</u>  |
| Insulation Panel 297 | <u>1</u>  |
| Insulation Panel 298 | 1         |
| Insulation Panel 299 | <u> </u>  |

# PASSENGER SIDE AS VIEWED FROM INSIDE OF VAN



# **DRIVER SIDE**AS VIEWED FROM INSIDE OF VAN



## **ROOF**



#### **PASSENGER SIDE**

### FRONT OF VEHICLE

### **ALL OVERHEAD PIECES USE ADHESIVE TRANSFER TAPE FOR INSTALLATION**



**DRIVER SIDE** 

# **REAR DOORS**

## PLACEMENT OF INSULATION

#### **PASSENGER SIDE**

AS VIEWED FROM INSIDE VAN WITH DOORS CLOSED





#### **DRIVER SIDE**

AS VIEWED FROM INSIDE VAN WITH DOORS CLOSED

60103110 Rev 05/2025