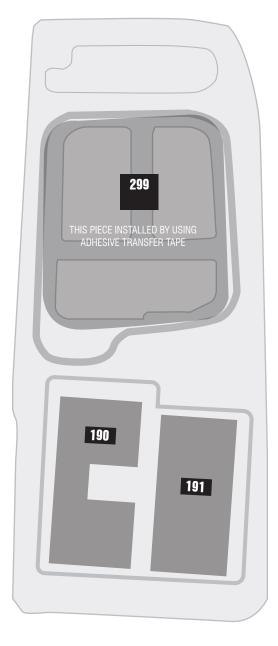

INSTALLATION TIP: Adhesive transfer tape is not used on all pieces. See instructions for those pieces that are installed by using the tape. Use just enough tape to hold piece in place until the walls and finishing panels are installed.

## **ROOF**

#### **PASSENGER SIDE**