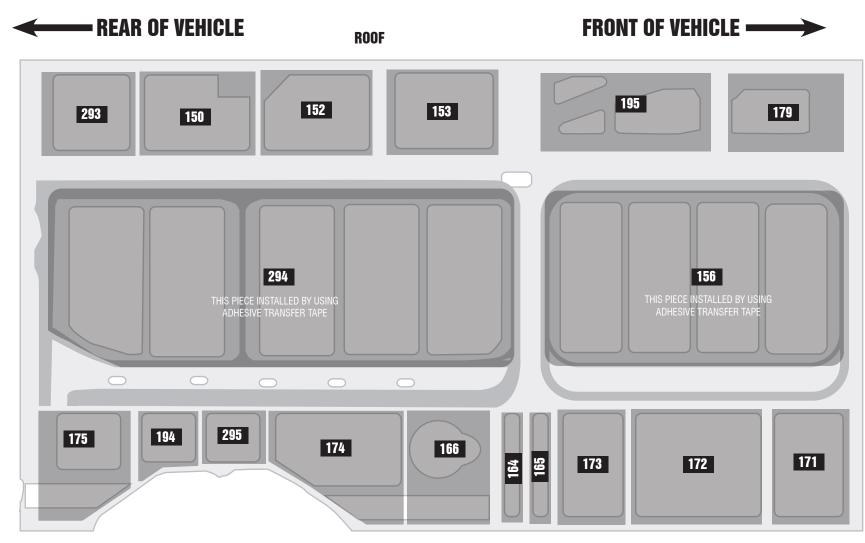

| Insulation Panel 183 | <u> 1</u> |
| Insulation Panel 189 | 1         |
| Insulation Panel 190 | 1         |
| Insulation Panel 191 | 1         |
| Insulation Panel 192 | <u> </u>  |
| Insulation Panel 193 | <u> </u>  |
| Insulation Panel 194 | <u> </u>  |
| Insulation Panel 195 | 2         |
| Insulation Panel 288 | <u> </u>  |
| Insulation Panel 289 | <u> </u>  |
| Insulation Panel 290 | <u> </u>  |
| Insulation Panel 291 | <u> </u>  |
| Insulation Panel 292 | <u> </u>  |
| Insulation Panel 293 | <u> </u>  |
| Insulation Panel 294 | <u> </u>  |
| Insulation Panel 295 | <u>1</u>  |
| Insulation Panel 297 | <u>1</u>  |
| Insulation Panel 298 | 1         |
| Insulation Panel 299 | <u> </u>  |

# PASSENGER SIDE AS VIEWED FROM INSIDE OF VAN



# **DRIVER SIDE**AS VIEWED FROM INSIDE OF VAN



## **ROOF**



#### **PASSENGER SIDE**

### FRONT OF VEHICLE

### **ALL OVERHEAD PIECES USE ADHESIVE TRANSFER TAPE FOR INSTALLATION**



**DRIVER SIDE** 

# **REAR DOORS**

## PLACEMENT OF INSULATION

#### **PASSENGER SIDE**

AS VIEWED FROM INSIDE VAN WITH DOORS CLOSED





#### **DRIVER SIDE**

AS VIEWED FROM INSIDE VAN WITH DOORS CLOSED

60103110 Rev 05/2025