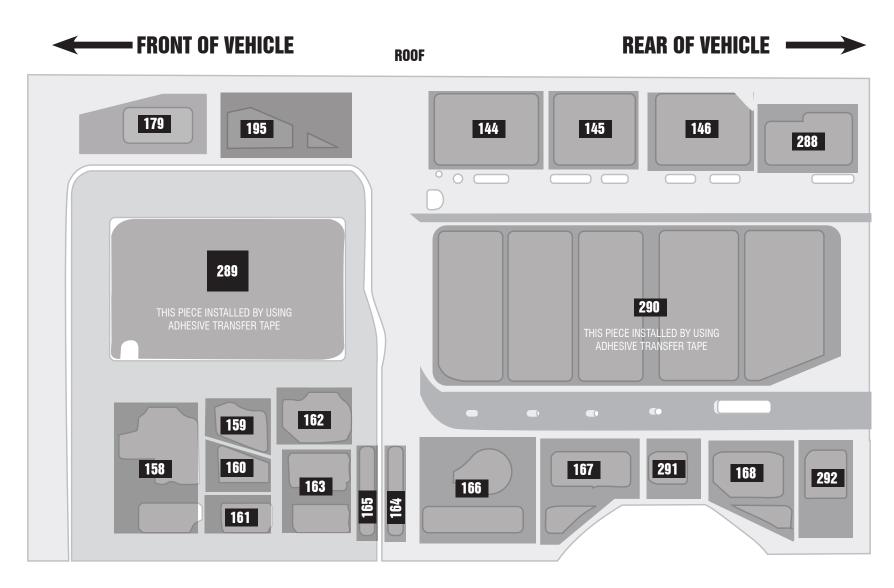

1         |
| Insulation Panel 182 | <u> 1</u> |
| Insulation Panel 183 | <u> 1</u> |
| Insulation Panel 189 | 1         |
| Insulation Panel 190 | 1         |
| Insulation Panel 191 | 1         |
| Insulation Panel 192 | <u> </u>  |
| Insulation Panel 193 | <u> </u>  |
| Insulation Panel 194 | <u> </u>  |
| Insulation Panel 195 | 2         |
| Insulation Panel 288 | <u> </u>  |
| Insulation Panel 289 | <u> </u>  |
| Insulation Panel 290 | <u> </u>  |
| Insulation Panel 291 | <u> </u>  |
| Insulation Panel 292 | <u> </u>  |
| Insulation Panel 293 | <u> </u>  |
| Insulation Panel 294 | <u> </u>  |
| Insulation Panel 295 | <u>1</u>  |
| Insulation Panel 297 | <u>1</u>  |
| Insulation Panel 298 | 1         |
| Insulation Panel 299 | <u> </u>  |

# PASSENGER SIDE AS VIEWED FROM INSIDE OF VAN



# **DRIVER SIDE**AS VIEWED FROM INSIDE OF VAN



## **ROOF**



#### **PASSENGER SIDE**

### FRONT OF VEHICLE

### **ALL OVERHEAD PIECES USE ADHESIVE TRANSFER TAPE FOR INSTALLATION**



**DRIVER SIDE** 

# **REAR DOORS**

## PLACEMENT OF INSULATION

#### **PASSENGER SIDE**

AS VIEWED FROM INSIDE VAN WITH DOORS CLOSED





#### **DRIVER SIDE**

AS VIEWED FROM INSIDE VAN WITH DOORS CLOSED

60103110 Rev 05/2025