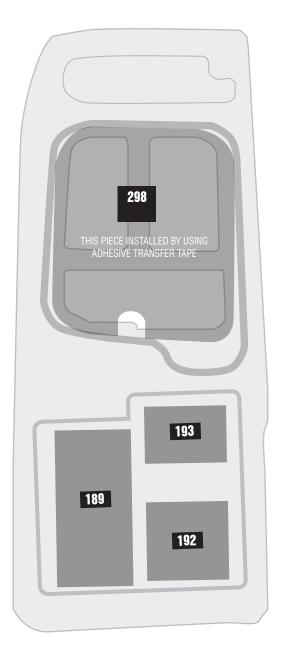

anel 195 | 2         |
| Insulation Panel 288 | <u> </u>  |
| Insulation Panel 289 | <u> </u>  |
| Insulation Panel 290 | <u> </u>  |
| Insulation Panel 291 | <u> </u>  |
| Insulation Panel 292 | <u> </u>  |
| Insulation Panel 293 | <u> </u>  |
| Insulation Panel 294 | <u> </u>  |
| Insulation Panel 295 | <u>1</u>  |
| Insulation Panel 297 | <u>1</u>  |
| Insulation Panel 298 | 1         |
| Insulation Panel 299 | <u> </u>  |

# PASSENGER SIDE AS VIEWED FROM INSIDE OF VAN



# **DRIVER SIDE**AS VIEWED FROM INSIDE OF VAN



## **ROOF**



#### **PASSENGER SIDE**

### FRONT OF VEHICLE

### **ALL OVERHEAD PIECES USE ADHESIVE TRANSFER TAPE FOR INSTALLATION**



**DRIVER SIDE** 

# **REAR DOORS**

## PLACEMENT OF INSULATION

#### **PASSENGER SIDE**

AS VIEWED FROM INSIDE VAN WITH DOORS CLOSED





#### **DRIVER SIDE**

AS VIEWED FROM INSIDE VAN WITH DOORS CLOSED

60103110 Rev 05/2025