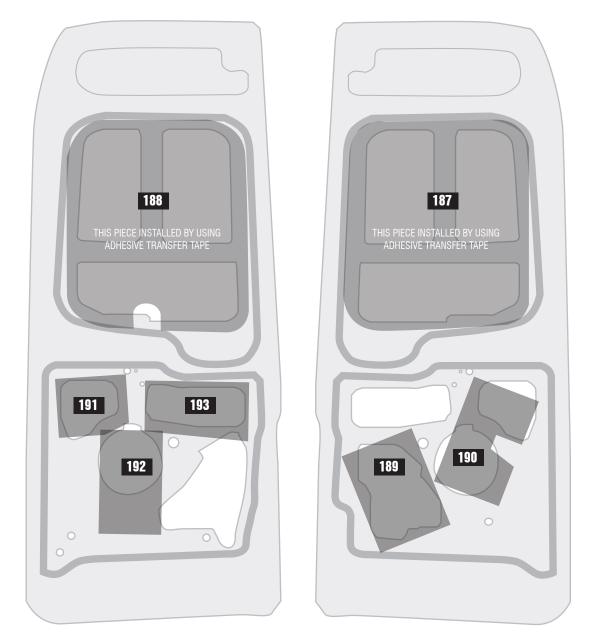

## INVENTORY OF INSULATION PANELS THIS IS A COMPLETE LIST OF ALL NUMMBERED INSULATION PIECES IN THIS KIT

| Description            | Quantity |
|------------------------|----------|
| Transfer tape Adhesive | 2        |
| Insulation Panel 144   | 1        |
| Insulation Panel 145   | 1        |
| Insulation Panel 146   | 1        |
| Insulation Panel 147   | 1        |
| Insulation Panel 148   | 1        |
| Insulation Panel 149   | 1        |
| Insulation Panel 150   | 1        |
| Insulation Panel 151   | 1        |
| Insulation Panel 152   | 1        |
| Insulation Panel 153   | 1        |
| Insulation Panel 154   | 1        |
| Insulation Panel 155   | 1        |
| Insulation Panel 156   | 1        |
| Insulation Panel 157   | 1        |
| Insulation Panel 158   | 1        |
| Insulation Panel 159   | 1        |
| Insulation Panel 160   | 1        |
| Insulation Panel 161   | 1        |
| Insulation Panel 162   | 1        |
| Insulation Panel 163   | 1        |
| Insulation Panel 164   | 2        |
| Insulation Panel 165   | 2        |
| Insulation Panel 166   | 2        |
| Insulation Panel 167   | 1        |
| Insulation Panel 168   | 1        |
| Insulation Panel 169   | 1        |
|                        |          |

| Description          | Quantity |
|----------------------|----------|
| Insulation Panel 170 | 1        |
| Insulation Panel 171 | 1        |
| Insulation Panel 172 | 1        |
| Insulation Panel 173 | 1        |
| Insulation Panel 174 | 1        |
| Insulation Panel 175 | 1        |
| Insulation Panel 176 | 1        |
| Insulation Panel 177 | 1        |
| Insulation Panel 178 | 1        |
| Insulation Panel 179 | 2        |
| Insulation Panel 180 | 1        |
| Insulation Panel 181 | 1        |
| Insulation Panel 182 | 1        |
| Insulation Panel 183 | 1        |
| Insulation Panel 184 | 1        |
| Insulation Panel 185 | 1        |
| Insulation Panel 186 | 3        |
| Insulation Panel 187 | 1        |
| Insulation Panel 188 | 1        |
| Insulation Panel 189 | 1        |
| Insulation Panel 190 | 1        |
| Insulation Panel 191 | 1        |
| Insulation Panel 192 | 1        |
| Insulation Panel 193 | 1        |
| Insulation Panel 194 | 2        |
| Insulation Panel 195 | 2        |
| Insulation Panel 196 | 1        |