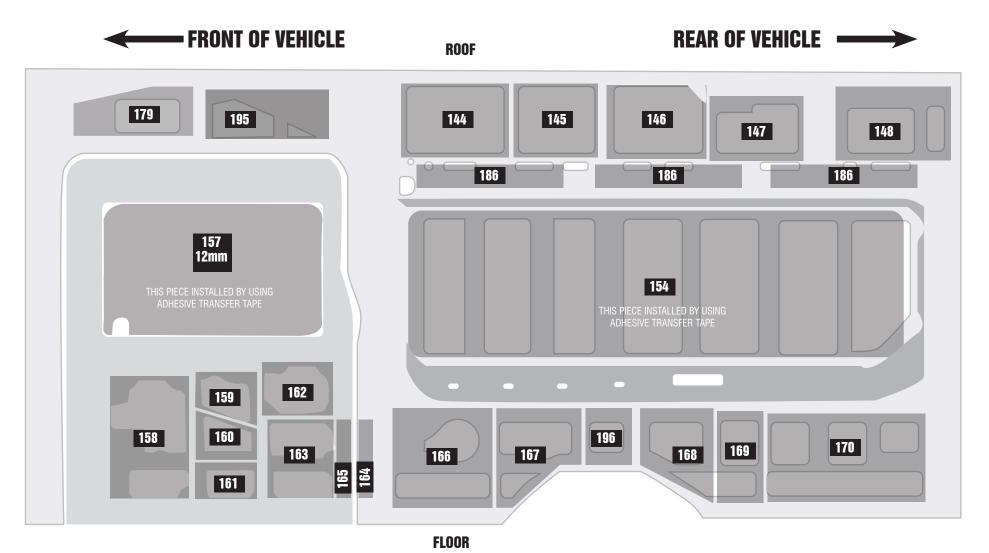

### **PASSENGER SIDE** AS VIEWED FROM INSIDE OF VAN

60103103 Rev 03/2023

## INVENTORY OF INSULATION PANELS THIS IS A COMPLETE LIST OF ALL NUMMBERED INSULATION PIECES IN THIS KIT

| Description            | Quantity |
|------------------------|----------|
| Transfer tape Adhesive | 2        |
| Insulation Panel 144   | 1        |
| Insulation Panel 145   | 1        |
| Insulation Panel 146   | 1        |
| Insulation Panel 147   | 1        |
| Insulation Panel 148   | 1        |
| Insulation Panel 149   | 1        |
| Insulation Panel 150   | 1        |
| Insulation Panel 151   | 1        |
| Insulation Panel 152   | 1        |
| Insulation Panel 153   | 1        |
| Insulation Panel 154   | 1        |
| Insulation Panel 155   | 1        |
| Insulation Panel 156   | 1        |
| Insulation Panel 157   | 1        |
| Insulation Panel 158   | 1        |
| Insulation Panel 159   | 1        |
| Insulation Panel 160   | 1        |
| Insulation Panel 161   | 1        |
| Insulation Panel 162   | 1        |
| Insulation Panel 163   | 1        |
| Insulation Panel 164   | 2        |
| Insulation Panel 165   | 2        |
| Insulation Panel 166   | 2        |
| Insulation Panel 167   | 1        |
| Insulation Panel 168   | 1        |
| Insulation Panel 169   | 1        |
|                        |          |

| Description          | Quantity |
|----------------------|----------|
| Insulation Panel 170 | 1        |
| Insulation Panel 171 | 1        |
| Insulation Panel 172 | 1        |
| Insulation Panel 173 | 1        |
| Insulation Panel 174 | 1        |
| Insulation Panel 175 | 1        |
| Insulation Panel 176 | 1        |
| Insulation Panel 177 | 1        |
| Insulation Panel 178 | 1        |
| Insulation Panel 179 | 2        |
| Insulation Panel 180 | 1        |
| Insulation Panel 181 | 1        |
| Insulation Panel 182 | 1        |
| Insulation Panel 183 | 1        |
| Insulation Panel 184 | 1        |
| Insulation Panel 185 | 1        |
| Insulation Panel 186 | 3        |
| Insulation Panel 187 | 1        |
| Insulation Panel 188 | 1        |
| Insulation Panel 189 | 1        |
| Insulation Panel 190 | 1        |
| Insulation Panel 191 | 1        |
| Insulation Panel 192 | 1        |
| Insulation Panel 193 | 1        |
| Insulation Panel 194 | 2        |
| Insulation Panel 195 | 2        |
| Insulation Panel 196 | 1        |