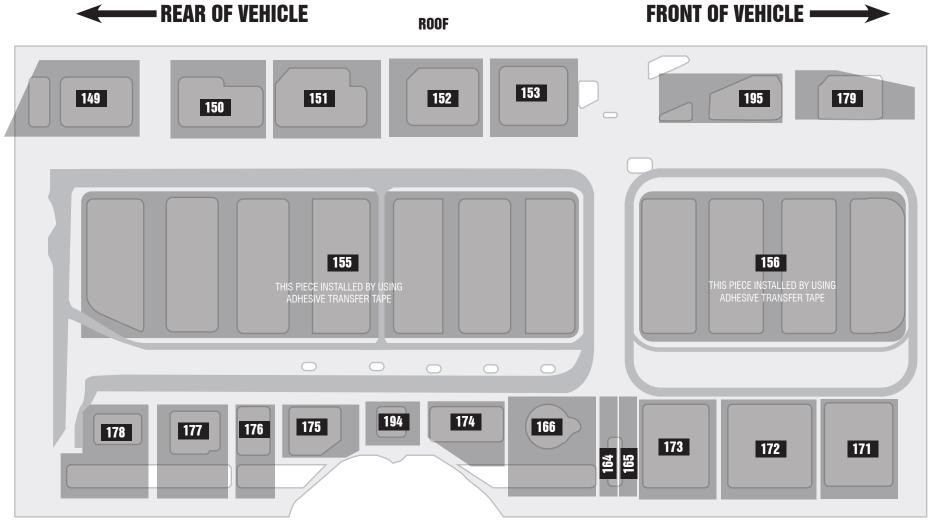

### **DRIVER SIDE** As viewed from inside of van

## INVENTORY OF INSULATION PANELS THIS IS A COMPLETE LIST OF ALL NUMMBERED INSULATION PIECES IN THIS KIT

| Description            | Quantity |
|------------------------|----------|
| Transfer tape Adhesive | 2        |
| Insulation Panel 144   | 1        |
| Insulation Panel 145   | 1        |
| Insulation Panel 146   | 1        |
| Insulation Panel 147   | 1        |
| Insulation Panel 148   | 1        |
| Insulation Panel 149   | 1        |
| Insulation Panel 150   | 1        |
| Insulation Panel 151   | 1        |
| Insulation Panel 152   | 1        |
| Insulation Panel 153   | 1        |
| Insulation Panel 154   | 1        |
| Insulation Panel 155   | 1        |
| Insulation Panel 156   | 1        |
| Insulation Panel 157   | 1        |
| Insulation Panel 158   | 1        |
| Insulation Panel 159   | 1        |
| Insulation Panel 160   | 1        |
| Insulation Panel 161   | 1        |
| Insulation Panel 162   | 1        |
| Insulation Panel 163   | 1        |
| Insulation Panel 164   | 2        |
| Insulation Panel 165   | 2        |
| Insulation Panel 166   | 2        |
| Insulation Panel 167   | 1        |
| Insulation Panel 168   | 1        |
| Insulation Panel 169   | 1        |
|                        |          |

| Description          | Quantity |
|----------------------|----------|
| Insulation Panel 170 | 1        |
| Insulation Panel 171 | 1        |
| Insulation Panel 172 | 1        |
| Insulation Panel 173 | 1        |
| Insulation Panel 174 | 1        |
| Insulation Panel 175 | 1        |
| Insulation Panel 176 | 1        |
| Insulation Panel 177 | 1        |
| Insulation Panel 178 | 1        |
| Insulation Panel 179 | 2        |
| Insulation Panel 180 | 1        |
| Insulation Panel 181 | 1        |
| Insulation Panel 182 | 1        |
| Insulation Panel 183 | 1        |
| Insulation Panel 184 | 1        |
| Insulation Panel 185 | 1        |
| Insulation Panel 186 | 3        |
| Insulation Panel 187 | 1        |
| Insulation Panel 188 | 1        |
| Insulation Panel 189 | 1        |
| Insulation Panel 190 | 1        |
| Insulation Panel 191 | 1        |
| Insulation Panel 192 | 1        |
| Insulation Panel 193 | 1        |
| Insulation Panel 194 | 2        |
| Insulation Panel 195 | 2        |
| Insulation Panel 196 | 1        |