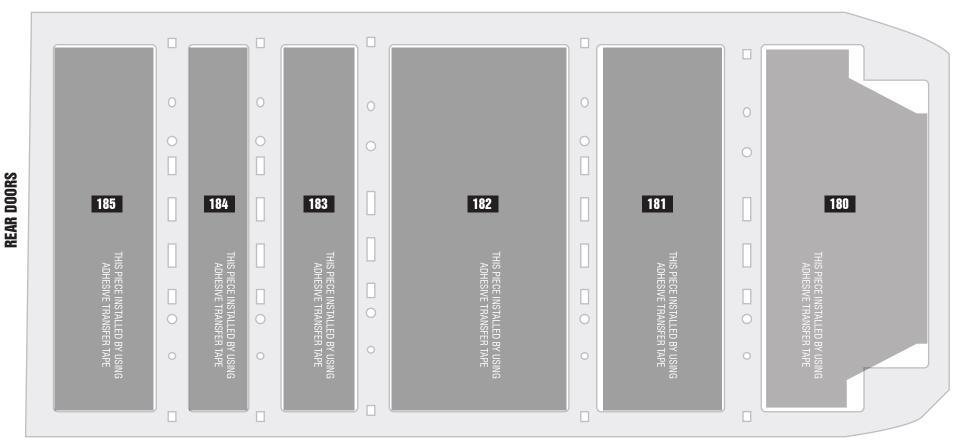

## **REAR DOORS** PLACEMENT OF INSULATION

**PASSENGER SIDE** 

AS VIEWED FROM

INSIDE VAN WITH

DOORS CLOSED

DRIVER SIDE AS VIEWED FROM INSIDE VAN WITH DOORS CLOSED

60103103 Rev 03/2023

## INVENTORY OF INSULATION PANELS THIS IS A COMPLETE LIST OF ALL NUMMBERED INSULATION PIECES IN THIS KIT

| Description            | Quantity |
|------------------------|----------|
| Transfer tape Adhesive | 2        |
| Insulation Panel 144   | 1        |
| Insulation Panel 145   | 1        |
| Insulation Panel 146   | 1        |
| Insulation Panel 147   | 1        |
| Insulation Panel 148   | 1        |
| Insulation Panel 149   | 1        |
| Insulation Panel 150   | 1        |
| Insulation Panel 151   | 1        |
| Insulation Panel 152   | 1        |
| Insulation Panel 153   | 1        |
| Insulation Panel 154   | 1        |
| Insulation Panel 155   | 1        |
| Insulation Panel 156   | 1        |
| Insulation Panel 157   | 1        |
| Insulation Panel 158   | 1        |
| Insulation Panel 159   | 1        |
| Insulation Panel 160   | 1        |
| Insulation Panel 161   | 1        |
| Insulation Panel 162   | 1        |
| Insulation Panel 163   | 1        |
| Insulation Panel 164   | 2        |
| Insulation Panel 165   | 2        |
| Insulation Panel 166   | 2        |
| Insulation Panel 167   | 1        |
| Insulation Panel 168   | 1        |
| Insulation Panel 169   | 1        |
|                        |          |

| Description          | Quantity |
|----------------------|----------|
| Insulation Panel 170 | 1        |
| Insulation Panel 171 | 1        |
| Insulation Panel 172 | 1        |
| Insulation Panel 173 | 1        |
| Insulation Panel 174 | 1        |
| Insulation Panel 175 | 1        |
| Insulation Panel 176 | 1        |
| Insulation Panel 177 | 1        |
| Insulation Panel 178 | 1        |
| Insulation Panel 179 | 2        |
| Insulation Panel 180 | 1        |
| Insulation Panel 181 | 1        |
| Insulation Panel 182 | 1        |
| Insulation Panel 183 | 1        |
| Insulation Panel 184 | 1        |
| Insulation Panel 185 | 1        |
| Insulation Panel 186 | 3        |
| Insulation Panel 187 | 1        |
| Insulation Panel 188 | 1        |
| Insulation Panel 189 | 1        |
| Insulation Panel 190 | 1        |
| Insulation Panel 191 | 1        |
| Insulation Panel 192 | 1        |
| Insulation Panel 193 | 1        |
| Insulation Panel 194 | 2        |
| Insulation Panel 195 | 2        |
| Insulation Panel 196 | 1        |