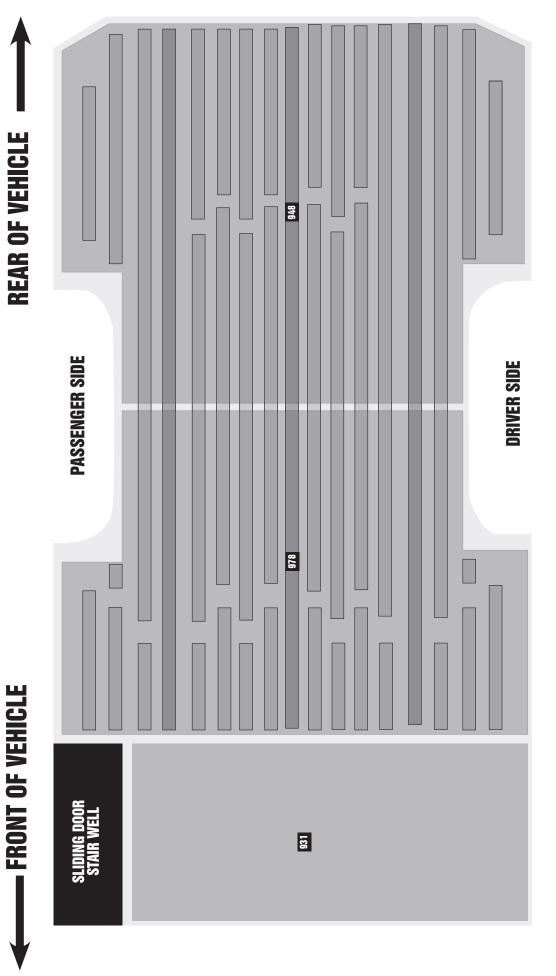

**DESCRIPTION:** 2007-UP Sprinter Van 144"WB Dual Rear Wheels

Floor Kit

**KIT CONTENTS:** 

3D-Mat Wall Insulation

**TOOLS NEEDED:** 

Cleaner & Degreaser

Rags/Towels
Tools for interior panel removal

**SAFETY:** 

## **FLOOR**PLACEMENT OF INSULATION

INS-3073 rev 3/2020