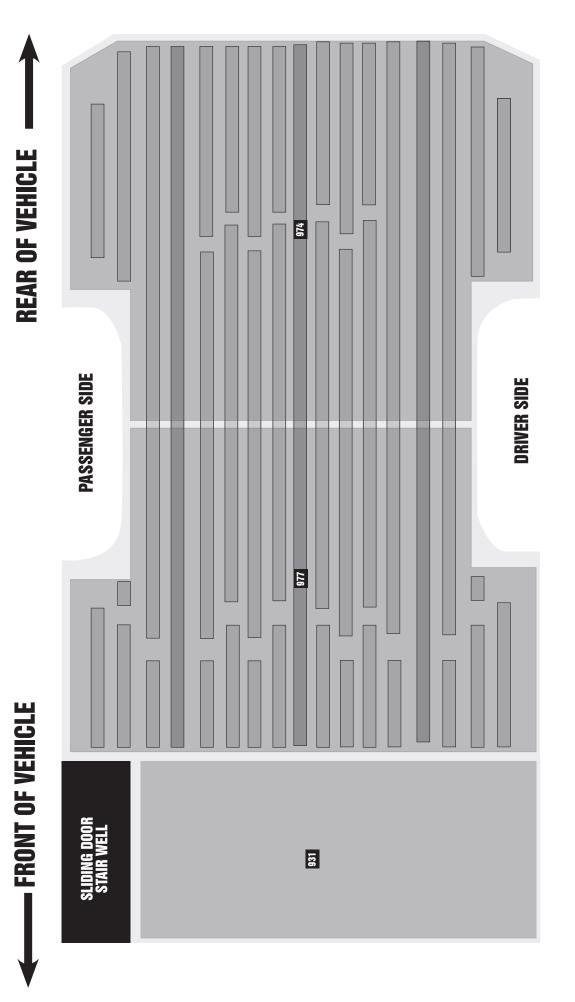

rchasing genuine Design Engineering, Inc. products. Be sure to always wear the proper safety equipment when installing any DEI product. Design Engineering Inc. WILL NOT BE HELD LIABLE FOR IMPROPER INSTALLATION OR USE OF THIS PRODUCT. Please follow all instructions provided. If you are unsure of any installation procedure, please contact a certified technician.

**DESCRIPTION:** 2007-UP 170" WB Dual Rear Wheels

Floor Kit

**KIT CONTENTS:** 

**D-Mat Wall Insulation** 

**TOOLS NEEDED:** 

Cleaner & Degreaser Rags/Towels

Tools for interior panel removal

**SAFETY:** 

Safety glasses Gloves

NOTE OF CAUTION: Wear eye and hand protection when installing all materials. Use cleaners or degreasers in a well ventilated area

## 2007- UP 170 Dual Rear Wheels

## **FLOOR**PLACEMENT OF INSULATION