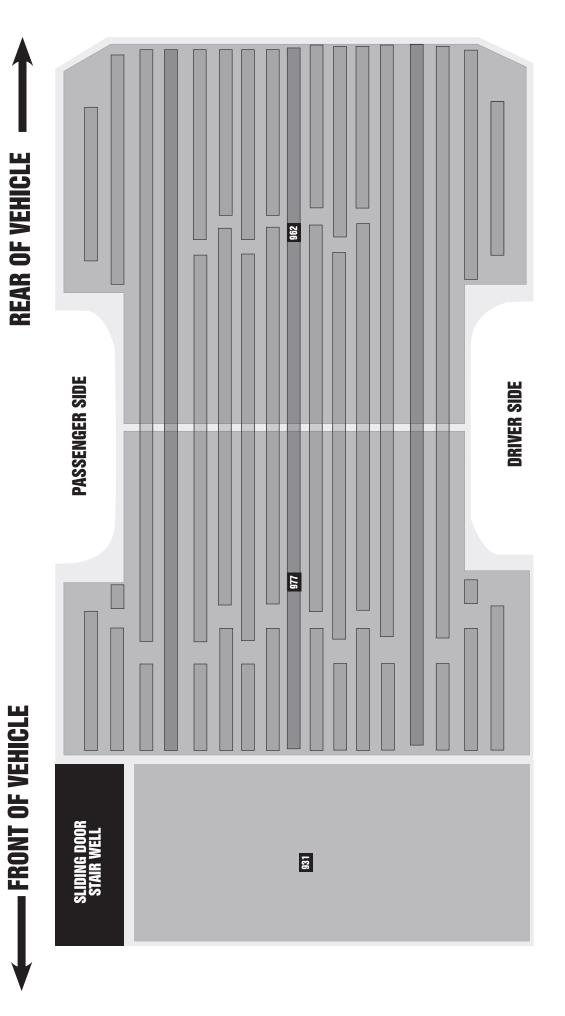

RUCTIONS**

Thank you for purchasing genuine Design Engineering, Inc. products. Be sure to always wear the proper safety equipment when installing any DEI product. Design Engineering Inc. WILL NOT BE HELD LIABLE FOR IMPROPER INSTALLATION OR USE OF THIS PRODUCT. Please follow all instructions provided. If you are unsure of any installation procedure, please contact a certified technician.

**DESCRIPTION:** 2007-UP 170" Ext WB duall rear wheels

Floor Kit

**KIT CONTENTS:** 

3D-Mat 30mm Wall Insulation

**TOOLS NEEDED:** 

Cleaner & Degreaser Rags/Towels

Tools for interior panel removal

**SAFETY:** 

Safety glasses Gloves

NOTE OF CAUTION: Wear eye and hand protection when installing all materials. Use cleaners or degreasers in a well ventilated area

## **FLOOR**PLACEMENT OF INSULATION