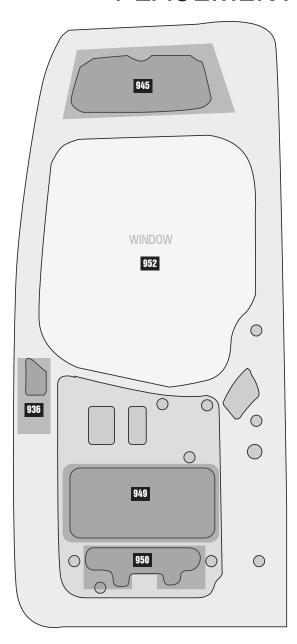

# **REAR DOORS**

## PLACEMENT OF INSULATION

## **PASSENGER SIDE**AS VIEWED FROM

INSIDE VAN WITH DOORS CLOSED

#### **DRIVER SIDE**

AS VIEWED FROM INSIDE VAN WITH DOORS CLOSED

60103059 rev 04/2025