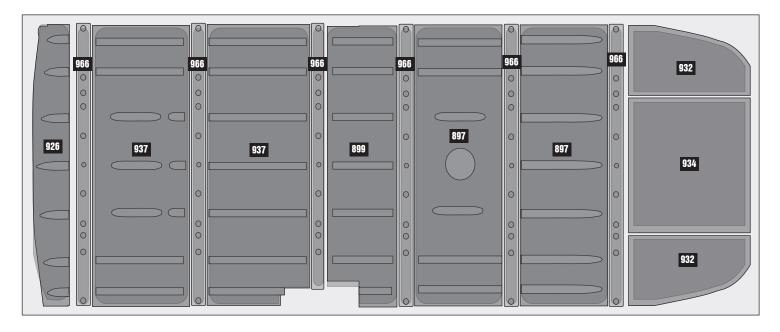

# **ROOF**PLACEMENT OF INSULATION

#### REAR OF VEHICLE

Pieces 966 are inserted inside structural rib

#### **PASSENGER SIDE**

#### **DRIVER SIDE**