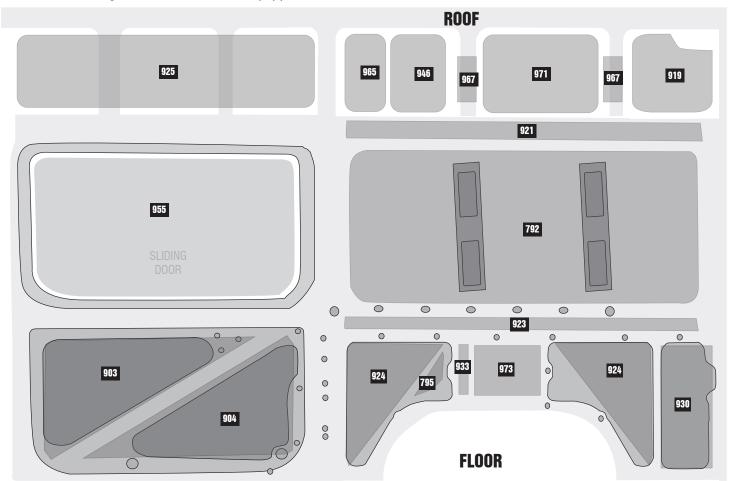

# PASSENGER SIDE WALL

## PLACEMENT OF INSULATION

#### REAR OF VEHICLE

Pieces 921 & 923 are inserted inside structural rib

Pieces 925 goes in door with door equipped vehicles