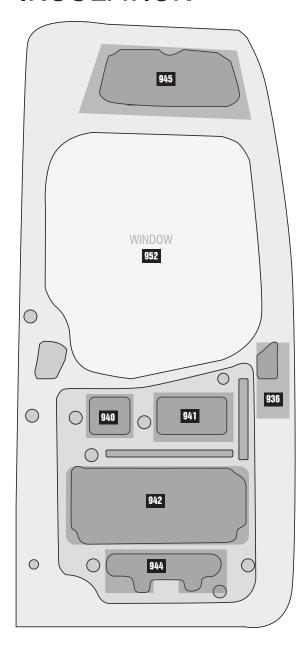

ape and part number, and go in multiple locations. We suggest laying out all pieces before you install them to get a good overview of where each piece goes and which you have multiples of.

# **DRIVER SIDE WALL**

## PLACEMENT OF INSULATION

#### REAR OF VEHICLE

FRONT OF VEHICLE

Pieces 921, 923, 891 & 794 are inserted inside structural rib



# PASSENGER SIDE WALL

## PLACEMENT OF INSULATION



#### REAR OF VEHICLE

Pieces 921 & 923 are inserted inside structural rib

Pieces 925 goes in door with door equipped vehicles



# **ROOF**PLACEMENT OF INSULATION

#### REAR OF VEHICLE



Pieces 966 are inserted inside structural rib

#### **PASSENGER SIDE**



#### **DRIVER SIDE**

# **REAR DOORS**

## PLACEMENT OF INSULATION

## **PASSENGER SIDE**AS VIEWED FROM

INSIDE VAN WITH DOORS CLOSED





#### **DRIVER SIDE**

AS VIEWED FROM INSIDE VAN WITH DOORS CLOSED

60103059 rev 04/2025