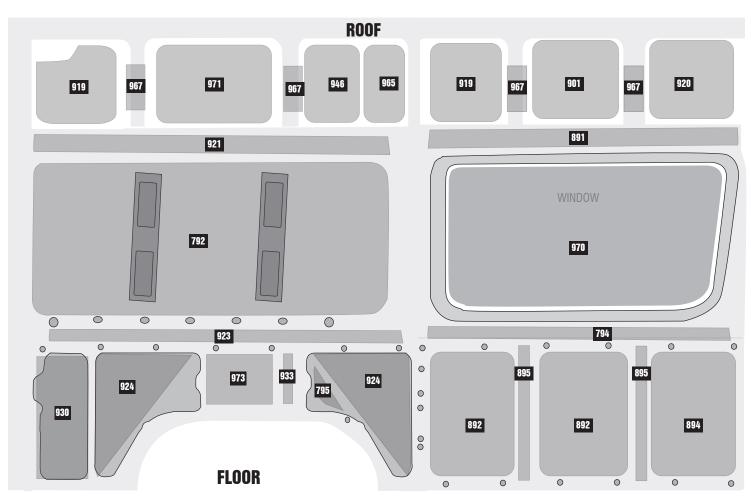

# **DRIVER SIDE WALL**

## PLACEMENT OF INSULATION

#### REAR OF VEHICLE

FRONT OF VEHICLE

Pieces 921, 923, 891 & 794 are inserted inside structural rib