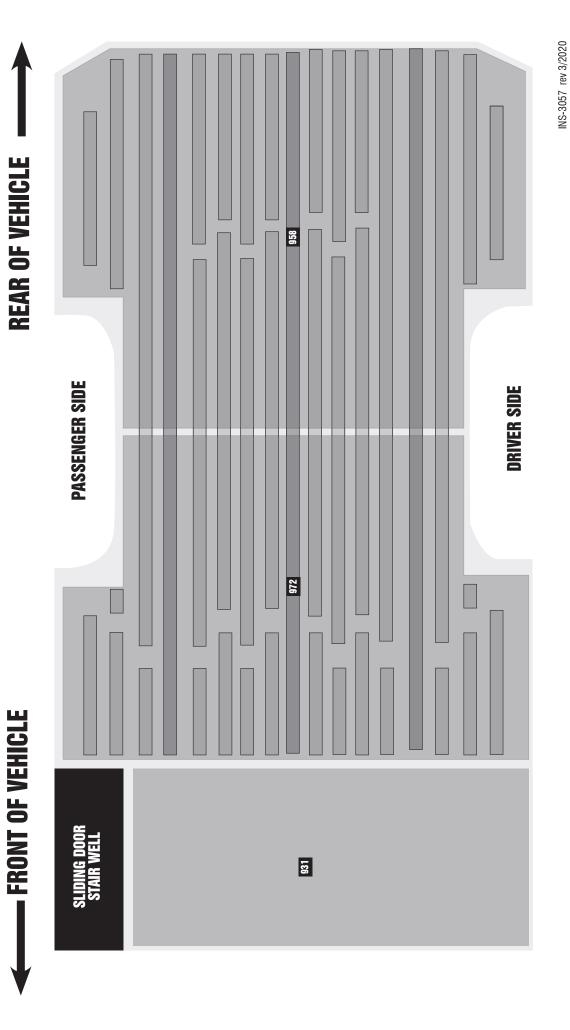

**

Thank you for purchasing genuine Design Engineering, Inc. products. Be sure to always wear the proper safety equipment when installing any DEI product. Design Engineering Inc. WILL NOT BE HELD LIABLE FOR IMPROPER INSTALLATION OR USE OF THIS PRODUCT. Please follow all instructions provided. If you are unsure of any installation procedure, please contact a certified technician.

**DESCRIPTION: 2007-UP Sprinter Van 144"WB** 

Floor Kit

**KIT CONTENTS:** 

3D-Mat 30mm Wall Insulation

**TOOLS NEEDED:** 

Cleaner & Degreaser Rags/Towels

Tools for interior panel removal

**SAFETY:** 

Safety glasses

Gloves

NOTE OF CAUTION: Wear eye and hand protection when installing all materials. Use cleaners or degreasers in a well ventilated area

## 2007-UP 144

## **FLOOR**PLACEMENT OF INSULATION