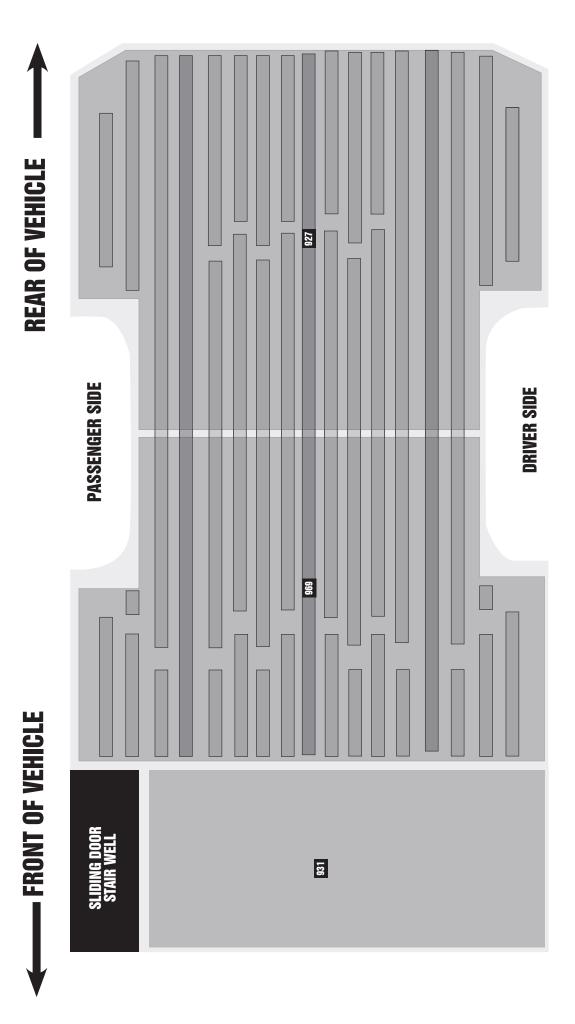

eering, Inc. products. Be sure to always wear the proper safety equipment when installing any DEI product. Design Engineering Inc. WILL NOT BE HELD LIABLE FOR IMPROPER INSTALLATION OR USE OF THIS PRODUCT. Please follow all instructions provided. If you are unsure of any installation procedure, please contact a certified technician.

**DESCRIPTION: 2007-UP 170" Ext WB** 

Floor Kit

**KIT CONTENTS:** 

3D-Mat 30mm Wall Insulation

**TOOLS NEEDED:** 

Cleaner & Degreaser

Rags/Towels

Tools for interior panel removal

Adhesive Spray for overhead sections (#050490)

**SAFETY:** 

Safety glasses

Gloves

NOTE OF CAUTION: Wear eye and hand protection when installing all materials. Use cleaners or degreasers in a well ventilated area

## INS-3041 rev 3/2020

## **FLOOR**PLACEMENT OF INSULATION