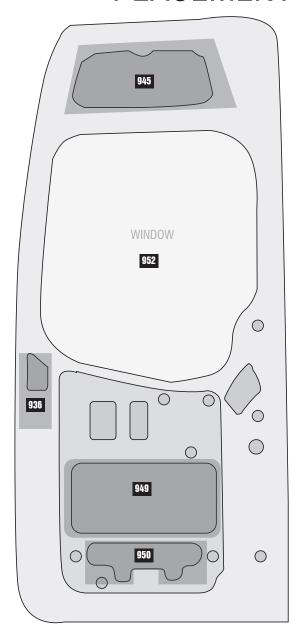

# **REAR DOORS**

# PLACEMENT OF INSULATION

# PASSENGER SIDE AS VIEWED FROM INSIDE VAN WITH DOORS CLOSED

## **DRIVER SIDE**

AS VIEWED FROM INSIDE VAN WITH DOORS CLOSED

60103040 Rev 06/2023