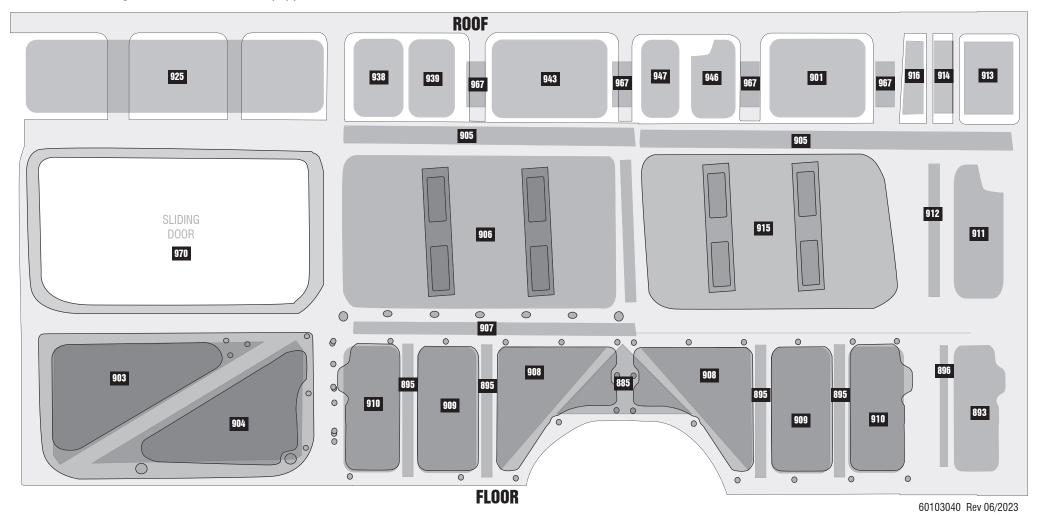

# PASSENGER SIDE WALL

# PLACEMENT OF INSULATION

REAR OF VEHICLE

Pieces 925 goes in door with door equipped vehicles

Pieces 905 & 907 are inserted inside structural rib