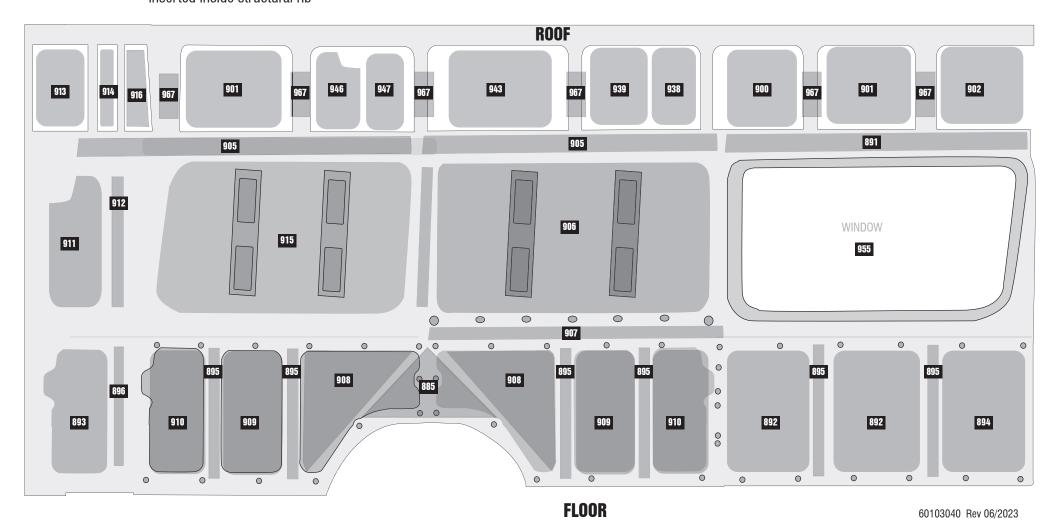

# **DRIVER SIDE WALL**

# PLACEMENT OF INSULATION

REAR OF VEHICLE

FRONT OF VEHICLE

Pieces 905, 891 & 907 are inserted inside structural rib