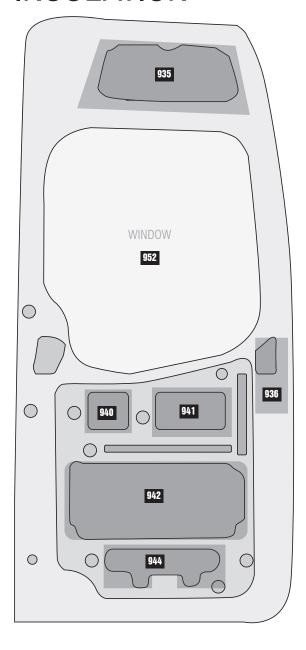

INSTALLATION TIP: This product contains many pieces. There may be multiple pieces that are the same shape and part number, and go in multiple locations. We suggest laying out all pieces before you install them to get a good overview of where each piece goes and which you have multiples of.