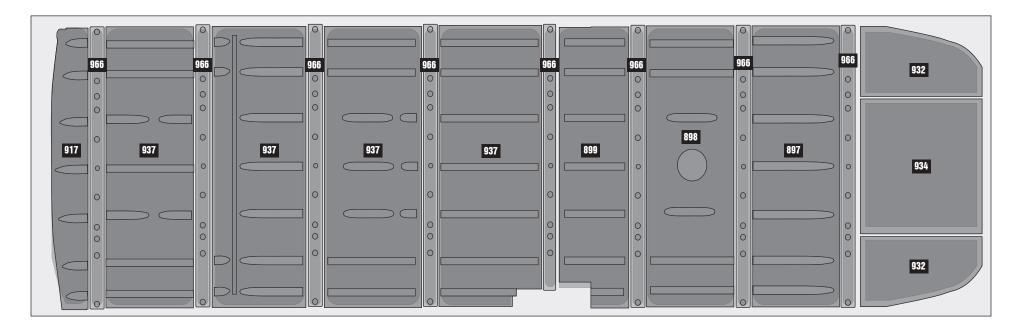

# **ROOF**PLACEMENT OF INSULATION

## REAR OF VEHICLE

FRONT OF VEHICLE

Pieces 966 are inserted inside structural rib