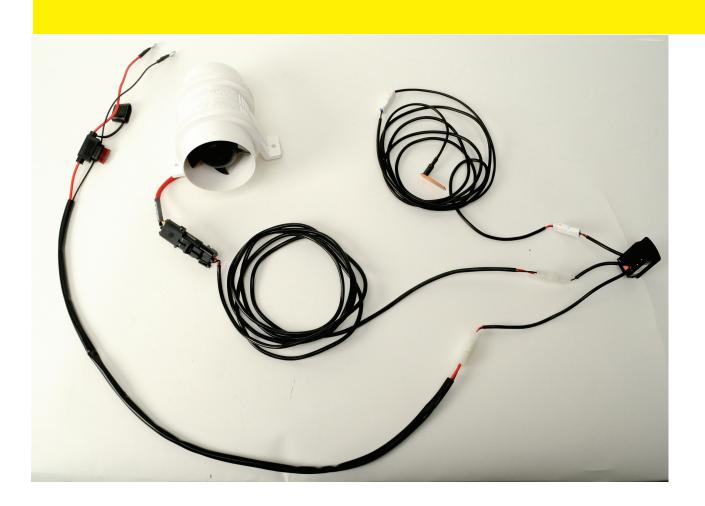

**DESCRIPTION: Wiring Diagram** 

PART NUMBER: 10875, 902484, 902481

**KIT CONTENTS:** Fan Kit and wiring