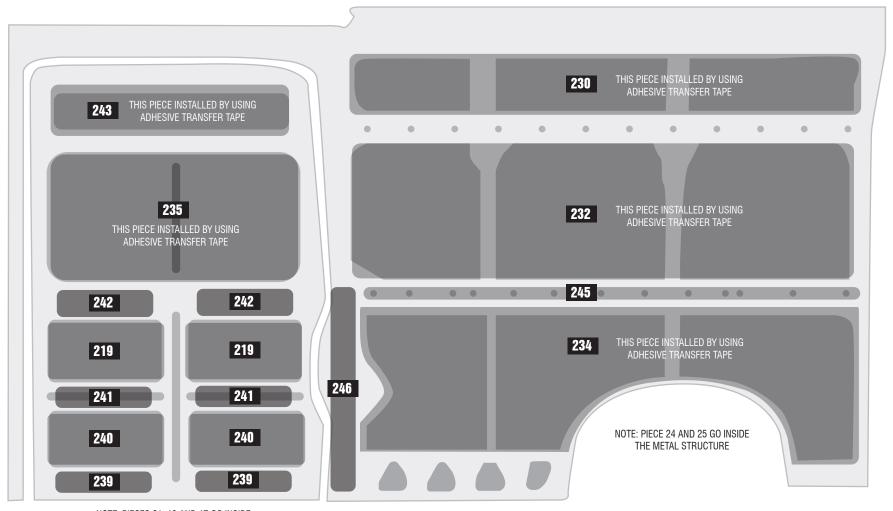

## **DRIVER SIDE**AS VIEWED FROM INSIDE OF VAN

---- REAR OF VEHICLE FRONT OF VEHICLE —— **ROOF** THIS PIECE INSTALLED BY USING THIS PIECE INSTALLED BY USING 229 230 ADHESIVE TRANSFER TAPE ADHESIVE TRANSFER TAPE THIS PIECE INSTALLED BY USING 232 231 ADHESIVE TRANSFER TAPE THIS PIECE INSTALLED BY USING ADHESIVE TRANSFER TAPE 244 245 THIS PIECE INSTALLED BY USING 234 ADHESIVE TRANSFER TAPE 248 THIS PIECE INSTALLED BY USING ADHESIVE TRANSFER TAPE NOTE: PIECES 24, 23 AND 27 GO INSIDE THE METAL STRUCTURE