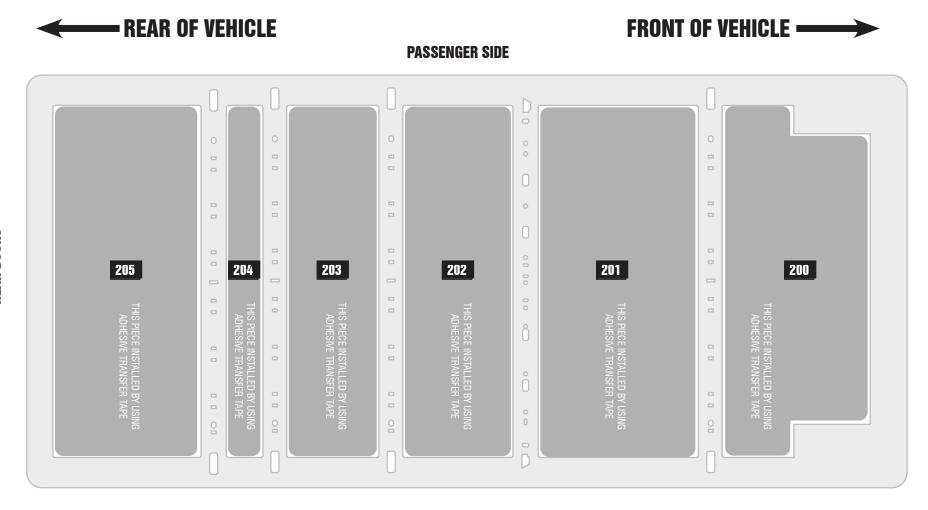

## PASSENGER SIDE AS VIEWED FROM INSIDE OF VAN

FRONT OF VEHICLE ROOF REAR OF VEHICLE

NOTE: PIECES 21, 19 AND 17 GO INSIDE THE METAL DOOR STRUCTURE

60101050 Rev 05/2023