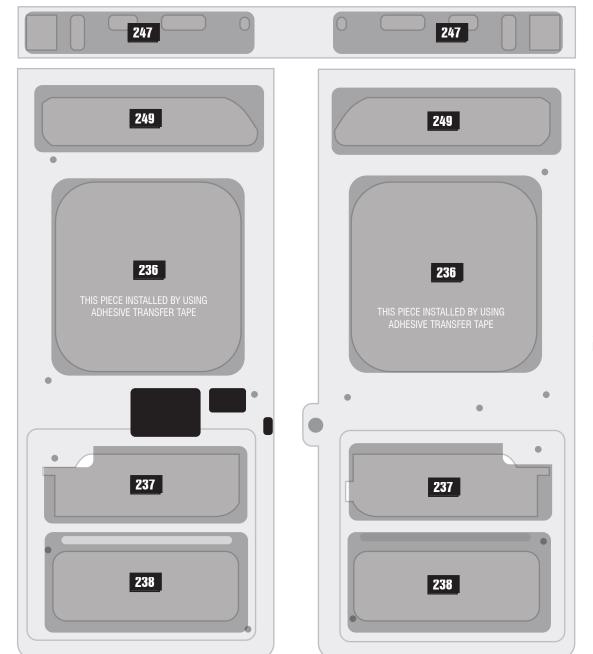

## **REAR DOORS**

### PLACEMENT OF INSULATION

### REAR BULKHEAD ABOVE DOORS

PIECE 26 GOES INSIDE METAL FRAME STRUCTURE

**PASSENGER SIDE** 

AS VIEWED FROM

INSIDE VAN WITH

DOORS CLOSED

### **DRIVER SIDE**

AS VIEWED FROM INSIDE VAN WITH DOORS CLOSED

60101050 Rev 05/2023