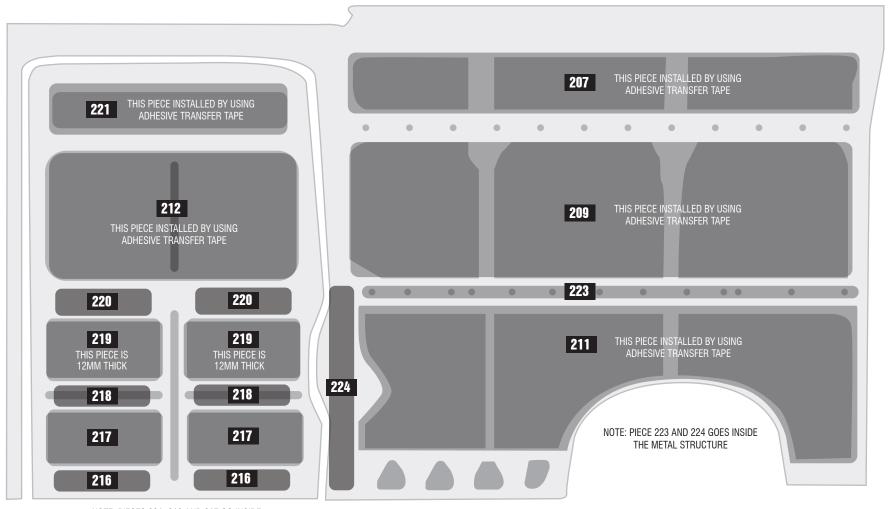

### PASSENGER SIDE AS VIEWED FROM INSIDE OF VAN

FRONT OF VEHICLE ROOF REAR OF VEHICLE

NOTE: PIECES 221, 219 AND 217 GO INSIDE THE METAL DOOR STRUCTURE

**FLOOR** 

### **DRIVER SIDE**AS VIEWED FROM INSIDE OF VAN

----- REAR OF VEHICLE FRONT OF VEHICLE —— **ROOF** THIS PIECE INSTALLED BY USING THIS PIECE INSTALLED BY USING ADHESIVE TRANSFER TAPE 207 206 ADHESIVE TRANSFER TAPE THIS PIECE INSTALLED BY USING 209 208 ADHESIVE TRANSFER TAPE THIS PIECE INSTALLED BY USING ADHESIVE TRANSFER TAPE 222 223 THIS PIECE INSTALLED BY USING 211 ADHESIVE TRANSFER TAPE 226 THIS PIECE INSTALLED BY USING ADHESIVE TRANSFER TAPE NOTE: PIECES 222, 223 AND 226 GO INSIDE THE METAL STRUCTURE