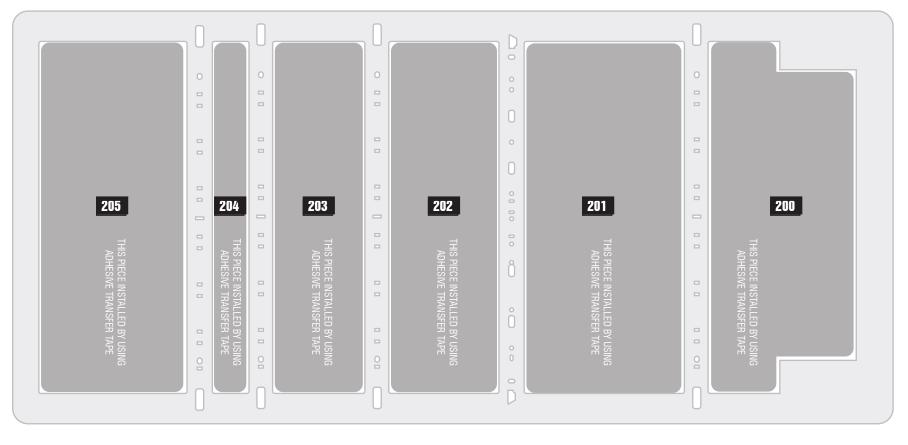

1, 219 AND 217 GO INSIDE THE METAL DOOR STRUCTURE

**FLOOR** 

### **DRIVER SIDE**AS VIEWED FROM INSIDE OF VAN

----- REAR OF VEHICLE FRONT OF VEHICLE —— **ROOF** THIS PIECE INSTALLED BY USING THIS PIECE INSTALLED BY USING ADHESIVE TRANSFER TAPE 207 206 ADHESIVE TRANSFER TAPE THIS PIECE INSTALLED BY USING 209 208 ADHESIVE TRANSFER TAPE THIS PIECE INSTALLED BY USING ADHESIVE TRANSFER TAPE 222 223 THIS PIECE INSTALLED BY USING 211 ADHESIVE TRANSFER TAPE 226 THIS PIECE INSTALLED BY USING ADHESIVE TRANSFER TAPE NOTE: PIECES 222, 223 AND 226 GO INSIDE THE METAL STRUCTURE

## **REAR DOORS**

#### **ROOF**

#### ALL OVERHEAD PIECES ARE THE THINNER 12MM THICKNESS MATERIAL ALL OVERHEAD PIECES USE ADHESIVE TRANSFER TAPE FOR INSTALLATION

REAR OF VEHICLE

FRONT OF VEHICLE —

#### **PASSENGER SIDE**



**DRIVER SIDE** 

#### **REAR DOORS**

#### PLACEMENT OF INSULATION

#### REAR BULKHEAD ABOVE DOORS

PIECE 226 GOES INSIDE METAL FRAME STRUCTURE

**PASSENGER SIDE** 

AS VIEWED FROM

INSIDE VAN WITH

DOORS CLOSED

### 226 226 227 227 213 213 214 214 215 215

#### **DRIVER SIDE**

AS VIEWED FROM INSIDE VAN WITH DOORS CLOSED

60101049 Rev 01/2024