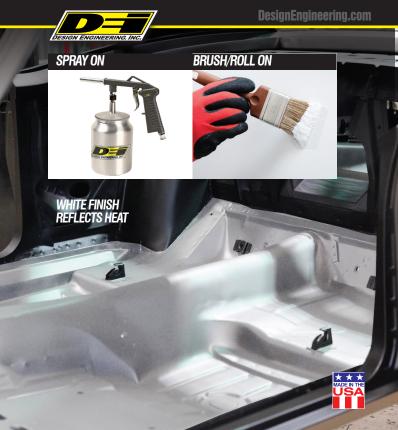

# ATAC - ADVANCED THERMAL ACOUSTIC COATING

- 2-IN-1 HI-TECH THERMAL AND SOUND BARRIER
- CREATES THERMAL BARRIER ON FLOORS, WALLS & ROOFS
- MICRO-SPHERE TECHNOLOGY REDUCES HEAT & SOUND IN THE CAB
- VIBRATION DAMPING PROPERTIES REDUCE SOUND TRANSFER
- AVAILABLE IN 1 GALLON CONTAINER
- HANDLES HEAT UP TO 375°F