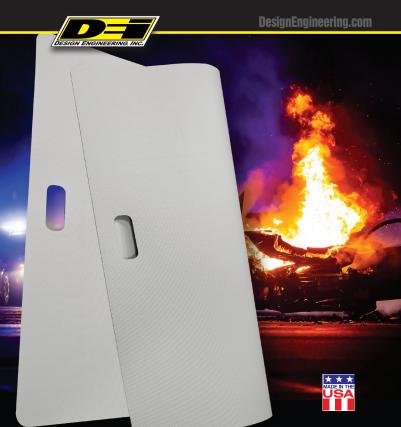

## EV FIRE BLANKET SAFETY EQUIPMENT

- SAFETY COVER FOR LIPO BATTERY FIRES
- GIVES TIME TO REMOVE DRIVER & PROTECTS SAFETY WORKERS
- NO BURN THROUGH FOR 30 MINUTES!
- EV LIPO BATTERY BARRIER. USE BETWEEN BATTERY AND VEHICLE
- 4 HAND HOLDS AND MEASURES 46.5" X 46.5"
- MATERIAL ALSO AVAILABLE BY THE FOOT