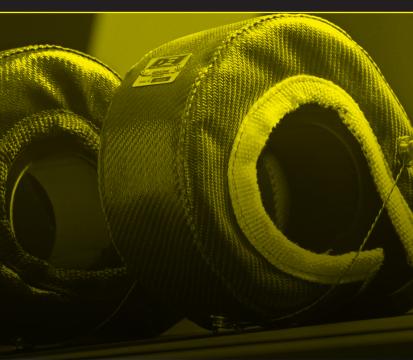

DesignEngineering.com

- INDUSTRY-LEADING 5-LAYER CONSTRUCTION
- SILICONE COATED 4 TIMES THE SEAM STRENGTH
- STAINLESS MESH LINER CREATES AIR GAP FOR INSULATION
- SILICA INSULATION INCREDIBLE THERMAL INSULATOR
- STAINLESS STEEL THREAD WILL NOT BREAK DOWN DUE TO SEARING TURBO HEAT