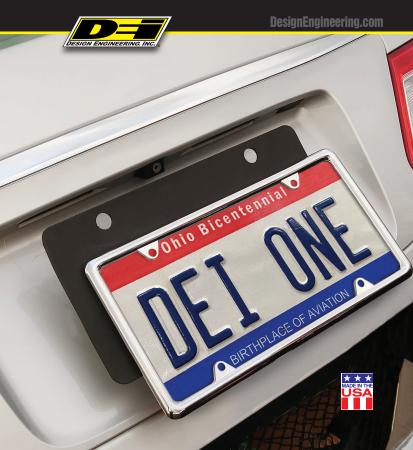

### LICENSE PLATE PAD PAINT PROTECTION

- DECOUPLES METAL PLATES FROM MOUNTING SURFACE
- PROTECT PAINTED SURFACES BEHIND PLATES
- ELIMINATE LICENSE PLATE RATTLES
- PEEL & STICK INSTALL
- A MUST WHEN INSTALLING LICENSE PLATE FRAMES
- EASILY APPLIES TO THE BACK OF STANDARD LICENSE PLATES