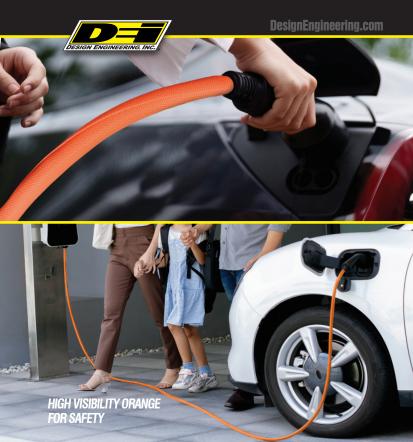

#### EV CHARGE Cord Protector

- PROTECTS CORD FROM DAMAGE FROM ABRASION AND CRUSHING
- HI-VISABILTY ORANGE COLOR, ALLOWS YOU TO SEE THE CORD REDUCING TRIP HAZARDS
- SPLIT DESIGN FOR EASY INSTALL
- FITS 3/4" TO 1" CHARGE CABLE 20FT LENGTH
- PASSES UL94, FMVSS302 FLAMMABILTY TESTS