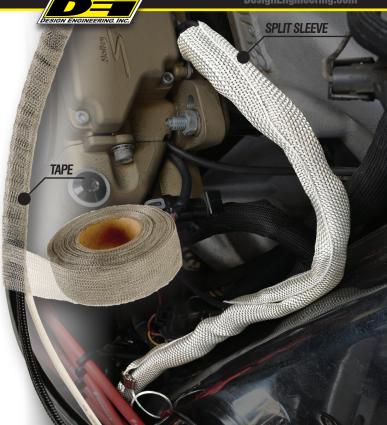

### <mark>RFI SHIELD</mark> Split line sleeve & tape

- SPILT DESIGN SHIELDING/SLEEVING FOR FUEL INJECTION WIRES AND CABLE BUNDLES
- REDUCES EFI & RADIO INTERFERENCE CAUSED BY IGNITION SYSTEMS
- INCLUDES 17.5" GROUNDING STRAP
- TAPE EASILY WRAPS AROUND WIRES FOR PROTECTION
- SLEEVE 3FT LENGTHS TAPE IS 1" X 25FT