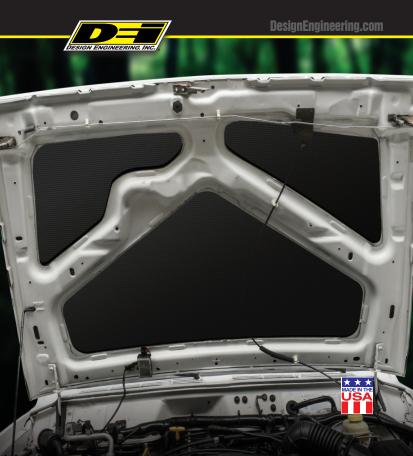

## HOOD LINER XJ CHEROKEE® & JK WRANGLER®

- REPLACEMENT HOOD LINER
- REDUCES ENGINE NOISE
- PROTECTS HOOD PAINT
- CUSTOM CUT FOR EXACT FIT
- AGGRESSIVE PEEL & STICK ADHESIVE BACK FOR QUICK & EASY INSTALLATION